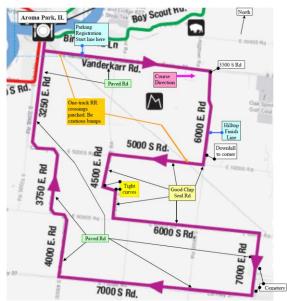

Mail in must be received by July 31, 2015:

Check payable Robert Kuttler. Mail to: Robert Kuttler, 695 S. Wildwood, Kankakee, IL 60901.

<u>Course:</u> Mostly flat, with some rolling, surface is paved or chip seal, two repaired RR crossings, START and FINISH same as 2014 – finish uphill on 6000 E. Rd. Kankakee County, Aroma Park, IL.

**PARK TOOLS**Self service Neutral support tools

<u>Directions to Aroma Park</u>: Take I-57 to Kankakee exit Rt-17. <u>Go East</u> on Rt-17 to Lowe Rd. <u>Go South</u> on Lowe Rd. to end which is W. 3<sup>rd</sup> St. <u>Go East</u> on W. 3<sup>rd</sup> St to Bridge St. <u>Go South</u> on Bridge St. over river to 3500 S. Rd. (Vandekarr Rd)